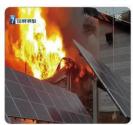

# Fire sign detecting IR Camera & auto Fire Extinguisher

On Sale

Made in Korea

- ◆ Real-time fire sign detection before fire ignition
- ◆ Affordable, high accuracy, easy to operate
- ◆ Compatible with existing CCTV system
- ◆ [Accessory] Fire extinguishing Tube & Pad