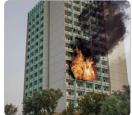

# Fire sign detecting IR Camera & auto Fire Extinguisher

On Sale

Made in Korea

- ◆ Real-time fire sign detection before fire ignition
- ◆ Affordable, high accuracy, easy to operate
- ◆ Compatible with existing CCTV system
- ◆ [Accessory] Fire extinguishing Tube & Pad