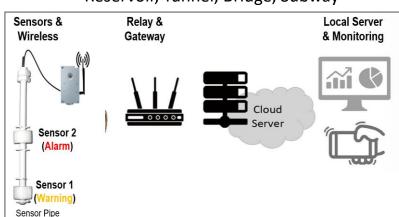

# Water level & Flood sign detecting Sensor & System

#### On Sale

- ◆ High cost-effective Water/Flood detecting system
- ◆ Real-time, High accuracy, Prevent malfunction
- ◆ Easy to install : No Cable , Wireless, Low Power
- Place: Underground structures, Riverbanks, Dam,
   Reservoir, Tunnel, Bridge, Subway

| Sensor                   | Dual detecting Sensors             |
|--------------------------|------------------------------------|
|                          | Water level rise rate measurement  |
| Power                    | DC 9V (operating 3 years) or AC    |
| Operating Env.           | -30 °C ~ 70 °C / Waterproof        |
| Network                  | 900Mhz, LoRa, LTE / Ethernet       |
| <b>Monitoring System</b> | Server & Monitoring Program        |
| Customizing              | According to customer requirements |