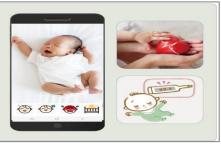

### Vital Sensing Healthcare Baby Camera for sleep

On Sale Made in Korea

'MOM-i' is an innovative baby care camera that checks our baby's health status in real time while baby sleeps.

- ◆ Enjoy a baby HD video on a smartphone App.
- ◆ Vital Sensors : Thermal Image, Radar
- ◆ Body Temp., Breath & Cry detection
- ◆ Check the environment of a sleeping baby
- ◆ Send alerts to my smartphone in real time
- ◆ Monitoring & Supporting Multi Cameras
- ◆ Supporting 3<sup>rd</sup> Party Contents service