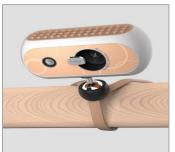

### Vital Sensing Healthcare Baby Camera for sleep

On Sale Made in Korea

'MOM-i' is an innovative baby care camera that checks our baby's health status in real time while baby sleeps.

- ◆ Enjoy a baby HD video on a smartphone App.
- ◆ Vital Sensors : Thermal Image, Radar
- ◆ Body Temp., Breath & Cry detection
- ◆ Check the environment of a sleeping baby
- ◆ Send alerts to my smartphone in real time
- ◆ Monitoring & Supporting Multi Cameras
- ◆ Supporting 3<sup>rd</sup> Party Contents service

| Thermal     | 4,800 Pixel IR Sensor, 90° Lens, Blackbody |  |
|-------------|--------------------------------------------|--|
| Radar       | 60GHz Radar Sensor                         |  |
| Image       | HD CMOS Sensor, 90° Lens, IR Lamp          |  |
| Env. Sensor | Thermometer, Hygrometer, Microphone        |  |
| Network     | RJ45, WiFi / P2P, Message, Log in          |  |
| Storage     | Storage 32GB (Auto. Video save, Play       |  |
| Sound       | Built in 5 types of sleep-inducing sound   |  |