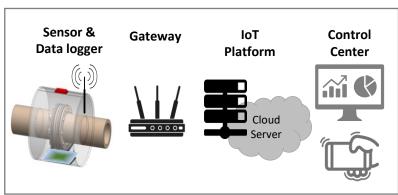

# Water level & Flood sign detecting Sensor & System

#### On Sale

- ◆ High cost-effective Water/Flood detecting system
- ◆ Real-time, High accuracy, Prevent malfunction
- ◆ Easy to install : No Cable , Wireless, Low Power
- Place: Underground structures, Riverbanks, Dam,
   Reservoir, Tunnel, Bridge, Subway

| Sensor                   | Dual detecting Sensors             |
|--------------------------|------------------------------------|
|                          | Water level rise rate measurement  |
| Power                    | DC 9V (operating 3 years) or AC    |
| Operating Env.           | -30 °C ~ 70 °C / Waterproof        |
| Network                  | 900Mhz, LoRa, LTE / Ethernet       |
| <b>Monitoring System</b> | Server & Monitoring Program        |
| Customizing              | According to customer requirements |