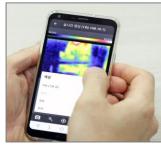

# Fire sign detecting IR Camera & auto Fire Extinguisher

On Sale

Made in Korea

- ◆ Real-time fire sign detection before fire ignition
- ◆ Affordable, high accuracy, easy to operate
- ◆ Compatible with existing CCTV system
- ◆ [Accessory] Fire extinguishing Tube & Pad

| Sensor                              | 80 x 60 Micro Bolometer Array IR                                         |
|-------------------------------------|--------------------------------------------------------------------------|
| Lens angle / NETD                   | 90° / 30° Lens / 100 mK                                                  |
| Measure Temp.                       | - 10 ~ 100 °C (option ~ 350°C)                                           |
| Ambient Temperature                 | -10 ~ 50°C (option ~ 100°C)                                              |
| Protocol / Video                    | ONVIF, H.264, Raw Data / Ethernet                                        |
| Monitoring System                   | Server, Monitoring Program                                               |
| References                          | S1, LG, Shinsegae, Hanwha, Starfield                                     |
| [Accessory] Auto. fire extinguisher | Operates at 100 ~ 120°C, Select size,<br>Class A/B/C fire, Eco & Harmful |