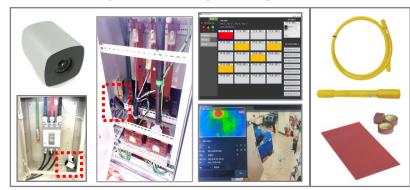

# Fire sign detecting IR Camera & auto Fire Extinguisher

On Sale

Made in Korea

- ◆ Real-time fire sign detection before fire ignition
- ◆ Affordable, high accuracy, easy to operate
- ◆ Compatible with existing CCTV system
- ◆ [Accessory] Fire extinguishing Tube & Pad

| Sensor                              | 80 x 60 Micro Bolometer Array IR                                         |
|-------------------------------------|--------------------------------------------------------------------------|
| Lens angle / NETD                   | 90° / 30° Lens / 100 mK                                                  |
| Measure Temp.                       | - 10 ~ 100 °C (option ~ 350°C)                                           |
| Ambient Temperature                 | -10 ~ 50°C (option ~ 100°C)                                              |
| Protocol / Video                    | ONVIF, H.264, Raw Data / Ethernet                                        |
| Monitoring System                   | Server, Monitoring Program                                               |
| References                          | S1, LG, Shinsegae, Hanwha, Starfield                                     |
| [Accessory] Auto. fire extinguisher | Operates at 100 ~ 120°C, Select size,<br>Class A/B/C fire, Eco & Harmful |