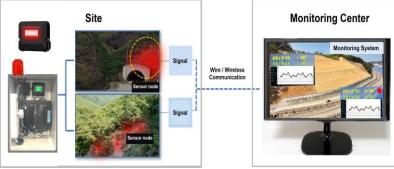

### **Building/Land Collapse sign** detecting Sensor & System

Made in Korea

- ◆ High cost-effective detecting system
- ◆ Wireless remote monitoring system, Easy to install
- ◆ Real-time, High accuracy, Prevent malfunction
- ◆ Place : Construction, Tunnel, Mine, Bridge, Relics, Tunnel, Steep slope, Earthquake

| LED                | High Brightness RED LED                                                          |
|--------------------|----------------------------------------------------------------------------------|
| Sensor Sensitivity | Displacement Sensor / Rotation : 0.01 °                                          |
| Button / Port      | Power / Alarm, Data, Power(DC 9V)                                                |
| Operating Env.     | -30 °C ~ 70 °C, Waterproof                                                       |
| Network            | 900Mhz, LoRa, LTE, Ethernet(Wired)                                               |
| Monitoring         | Server & Monitoring Program                                                      |
| Customizing        | According to customer requirements                                               |
| References         | Hyundai, Hanjin, DL, LG, Incheon City,<br>Jeju City, National Park, Express Road |